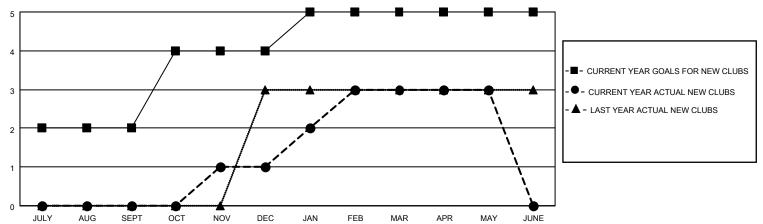

## MONTHLY MEMBERSHIP PROGRESS REPORT

LOCATION INDIA District 322C5 Results as of: 5/31/2022

| Clubs RESULTS FOR 2021-2022 |   |   |   | Members RESULTS FOR 2021-2022 |     |    |    |
|-----------------------------|---|---|---|-------------------------------|-----|----|----|
|                             |   |   |   |                               |     |    |    |
| JULY/AUG/SEPT               | 2 | 0 | 5 | JULY/AUG/SEPT                 | 110 | 8  | 96 |
| OCT/NOV/DEC                 | 2 | 1 | 2 | OCT/NOV/DEC                   | 100 | 83 | 64 |
| JAN/FEB/MAR                 | 1 | 2 | 0 | JAN/FEB/MAR                   | 65  | 57 | 2  |
| APR/MAY/JUNE                | 0 | 0 | 0 | APR/MAY/JUNE                  | 0   | 9  | 21 |

## GOALS AND ACTUAL NEW CLUBS CUMULATIVE



## GOALS AND ACTUAL MEMBERS CUMULATIVE



| DROPPED CLUBS: 7 |     | 24 CLUBS OF 53 ADDED 1 OR<br>MORE NEW MEMBERS | GENDER DISTRIBUTION                 |              |  |
|------------------|-----|-----------------------------------------------|-------------------------------------|--------------|--|
|                  |     | MORE NEW MEMBERS                              | MALE                                | 862 (58.28%) |  |
|                  |     |                                               | FEMALE                              | 617 (41.72%) |  |
| DROPPED MEMBERS  |     |                                               | NON BINARY                          | 0 (0.00%)    |  |
|                  |     |                                               | PREFER NOT TO ANSWER