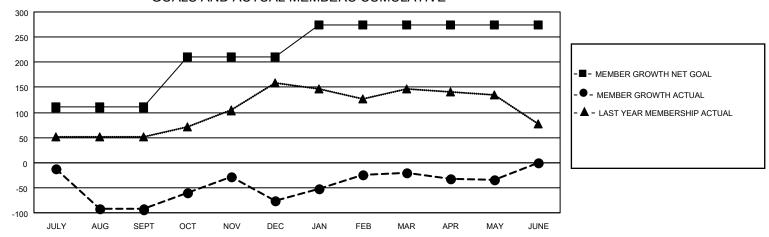

## GOALS AND ACTUAL MEMBERS CUMULATIVE

| DROPPED CLUBS: 7 |     | 24 CLUBS OF 53 ADDED 1 OR<br>MORE NEW MEMBERS | GENDER DISTRIBUTION                 |              |  |
|------------------|-----|-----------------------------------------------|-------------------------------------|--------------|--|
|                  |     | MORE NEW MEMBERS                              | MALE                                | 862 (58.28%) |  |
|                  |     |                                               | FEMALE                              | 617 (41.72%) |  |
| DROPPED MEMBERS  |     |                                               | NON BINARY                          | 0 (0.00%)    |  |
|                  |     |                                               | PREFER NOT TO ANSWER                | 0 (0.00%)    |  |
| DECEASED         | 3   |                                               |                                     |              |  |
| CLUB CANCELLED   | 93  | CLICK HERE FOR CUMULATIVE                     | TOTAL FAMILY UNIT MEMBERS           | 1,241        |  |
| OTHER            | 87  | MEMBERSHIP DATA                               |                                     |              |  |
| TOTAL            | 183 |                                               | FAMILY MEMBERS PAYING HALF DUES 888 |              |  |
|                  |     |                                               |                                     |              |  |